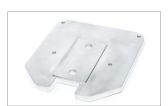

Swivel base 360° with locking system

Serial number on each product

Compact size

Quick release

Easy access to all connectors and carry case bags

Bracket Pro Serie<sup>™</sup> 25 installed under the defibrillator