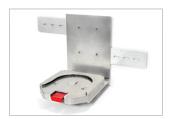

Swivel base 360° with locking system

Serial number on each product

Compact size

Quick release

Easy access to all connectors and carry case bags

Bracket Pro Serie<sup>™</sup> 25 installed under the defibrillator