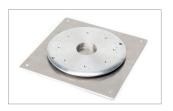

Swivel base 360° with locking system

Serial number on each product

Compact size

Quick release

Easy access to all connectors and carry case bags

Bracket Pro Serie<sup>™</sup> 25 installed under the defibrillator