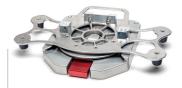

Swivel base 360° with locking system

Serial number on each product

Compact size

Quick release

Easy access to all connectors and carry case bags

Bracket Pro Serie<sup>™</sup> 25 installed under the defibrillator