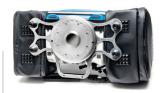

Swivel base 360° with locking system

Serial number on each product

Compact size

Quick release

Easy access to all connectors and carry case bags

Bracket Pro Serie<sup>™</sup> 25 installed under the defibrillator