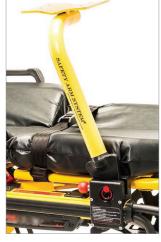

Defibrillator installed on the Bracket Pro Serie™ 25 and Standard Base

Defibrillator installed on the Bracket Pro Serie™ 25, Standard Base, and Safety Arm System

## Other products Technimount System compatibles:

Wall Mount Pro

**Xtension Pro** 

**Converter Pro** 

**Spacer Pro** 

Safety Arm System

Engineered For **Safety**Designed For **Flexibility**Made For **Medical Environments** 