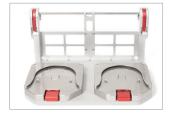

Swivel base 360° with locking system

Serial number on each product

Compact size

Quick release

Easy access to all connectors and carry case bags

Bracket Pro Serie<sup>™</sup> 25 installed under the defibrillator