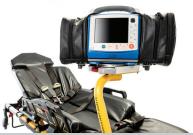

## Bracket Pro Serie<sup>™</sup> 25

For use with **ZOLL**® **X SERIES**®

The Bracket Pro Serie™ 25 is made to secure your X Series® monitor/defibrillator from ZOLL®. This mounting solution is certified according to the SAE-J3043 regulation for ambulance equipment mount device or system. It provides safety to the patients, clinicians, and medical devices.

Swivel base 360° with locking system

Serial number on each product

Compact size

Quick release

Easy access to all connectors and carry case bags

Bracket Pro Serie<sup>™</sup> 25 installed under the defibrillator