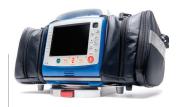

## Bracket Pro Serie<sup>™</sup> 25

For use with **ZOLL**® **X SERIES**®

The Bracket Pro Serie™ 25 is made to secure your X Series® monitor/defibrillator from ZOLL®. This mounting solution is certified according to the SAE-J3043 regulation for ambulance equipment mount device or system. It provides safety to the patients, clinicians, and medical devices.

Defibrillator installed on the Bracket Pro Serie™ 25 and Standard Base

Defibrillator installed on the Bracket Pro Serie™ 25, Standard Base, and Safety Arm System