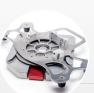

## Bracket Pro Serie<sup>™</sup> 25

For use with **ZOLL**® **X SERIES**®

The Bracket Pro Serie™ 25 is made to secure your X Series® monitor/defibrillator from ZOLL®. This mounting solution is certified according to the SAE-J3043 regulation for ambulance equipment mount device or system. It provides safety to the patients, clinicians, and medical devices.

Swivel base 360° with locking system

Serial number on each product

Compact size

Quick release

Easy access to all connectors and carry case bags

Bracket Pro Serie<sup>™</sup> 25 installed under the defibrillator