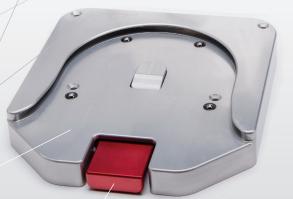

Swivel base 360° with locking system

Serial number on each product

Compact size

Quick release

Easy access to all connectors and carry case bags

Bracket Pro Serie<sup>™</sup> 25 installed under the defibrillator