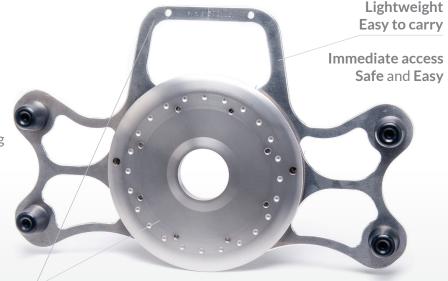

## **CHARACTERISTICS:**

- > Industry compliance SAE J3043
- > Minimum space for installation
- > No vertical release or locking arm
- > Uniform operation mode
- > CNC mechanical precision manufacturing
- > Integrity of medical device respected
- Resist to biological fluid (sodium/soft acid)

Swivel base 360° with locking system

Serial number on each product

Compact size

Quick release

Easy access to all connectors and carry case bags

Bracket Pro Serie<sup>™</sup> 25 installed under the defibrillator