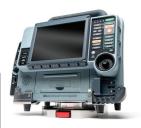

## Bracket Pro Serie<sup>™</sup> 35

For use with PHYSIO-CONTROL LIFEPAK® 15

The Bracket Pro Serie<sup>™</sup> 35 is made to secure your LIFEPAK® 15 monitor/defibrillator from Physio-Control. This mounting solution is certified according to the SAE J3043 regulation for ambulance equipment mount device or system. It provides safety to the patients, clinicians, and medical devices.

## **CHARACTERISTICS:**

- > Industry compliance SAE J3043
- > Minimum space for installation
- > No vertical release or locking arm
- > Uniform operation mode
- > CNC mechanical precision manufacturing
- > Integrity of medical device respected
- Resist to biological fluid (sodium/soft acid)