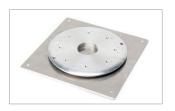

Swivel base 360° with locking system

Compact size

Quick release

Lightweight

Easy to carry

Easy access to all connectors and carry case bags

Match with other systems from Technimount System

Standard Base & Bracket Pro Serie™ 35 Assembled