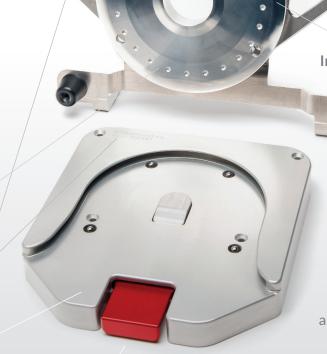

Swivel base 360° with locking system

Compact size

Quick release

Lightweight

Easy to carry

Easy access to all connectors and carry case bags

Match with other systems from Technimount System

Standard Base & Bracket Pro Serie™ 35 Assembled

Bracket Pro Serie<sup>™</sup> 35 installed under the defibrillator

Defibrillator installed on the Bracket Pro Serie™ 35 and Standard Base

Defibrillator installed on the Bracket Pro Serie™ 35, Standard Base, and Safety Arm System