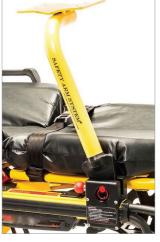

Bracket Pro Serie<sup>™</sup> 35 installed under the defibrillator

Defibrillator installed on the Bracket Pro Serie™ 35 and Standard Base

Defibrillator installed on the Bracket Pro Serie™ 35, Standard Base, and Safety Arm System

## Other products Technimount System compatibles:

Wall Mount Pro

**Xtension Pro** 

**Converter Pro** 

**Spacer Pro** 

Safety Arm System

Engineered For Safety
Designed For Flexibility
Made For Medical Environments