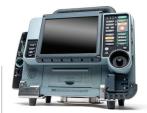

## Bracket Pro Serie<sup>™</sup> 35

For use with PHYSIO-CONTROL LIFEPAK® 15

The Bracket Pro Serie<sup>™</sup> 35 is made to secure your LIFEPAK® 15 monitor/defibrillator from Physio-Control. This mounting solution is certified according to the SAE J3043 regulation for ambulance equipment mount device or system. It provides safety to the patients, clinicians, and medical devices.

## **Bracket Pro Series** 35

| Medical device                      | LIFEPAK® 15 from Physio-Control                      |                       |
|-------------------------------------|------------------------------------------------------|-----------------------|
| Market                              | Emergency Medical Services (EMS) users               |                       |
| Part Number                         | 210-00-PC15 (complete bracket+ base)*                |                       |
| Industry compliance                 | SAE J3043 certified                                  |                       |
| Application of use                  | > Wall mount                                         | > Stretcher System    |
| Environment of use                  | > Ambulances                                         | > Intervention trucks |
|                                     | > Fire trucks                                        | > Military vehicles   |
| Website product page and spec sheet | www.technimount.com/our-products/bracket-pro-serie-3 |                       |