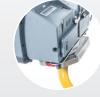

Bracket Pro Serie<sup>™</sup> 35 installed under the defibrillator

Defibrillator installed on the Bracket Pro Serie™ 35 and Standard Base

Defibrillator installed on the Bracket Pro Serie™ 35, Standard Base, and Safety Arm System