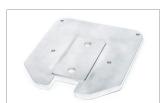

Bracket Pro Serie<sup>™</sup> 35 installed under the defibrillator

Defibrillator installed on the Bracket Pro Serie™ 35 and Standard Base

Defibrillator installed on the Bracket Pro Serie™ 35, Standard Base, and Safety Arm System