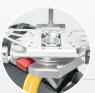

## Bracket Pro Serie<sup>™</sup> 35

For use with PHYSIO-CONTROL LIFEPAK® 15

The Bracket Pro Serie<sup>™</sup> 35 is made to secure your LIFEPAK® 15 monitor/defibrillator from Physio-Control. This mounting solution is certified according to the SAE J3043 regulation for ambulance equipment mount device or system. It provides safety to the patients, clinicians, and medical devices.

Swivel base 360° with locking system

Compact size

Quick release

Lightweight

Easy to carry

Easy access to all connectors and carry case bags

Match with other systems from Technimount System

Standard Base & Bracket Pro Serie™ 35 Assembled

Bracket Pro Serie<sup>™</sup> 35 installed under the defibrillator

Defibrillator installed on the Bracket Pro Serie™ 35 and Standard Base

Defibrillator installed on the Bracket Pro Serie™ 35, Standard Base, and Safety Arm System