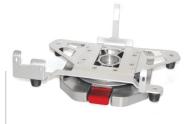

Swivel base 360° with locking system

Compact size

Quick release

Lightweight

Easy to carry

Easy access to all connectors and carry case bags

Match with other systems from Technimount System

Standard Base & Bracket Pro Serie™ 35 Assembled

Bracket Pro Serie<sup>™</sup> 35 installed under the defibrillator

Defibrillator installed on the Bracket Pro Serie™ 35 and Standard Base

Defibrillator installed on the Bracket Pro Serie™ 35, Standard Base, and Safety Arm System