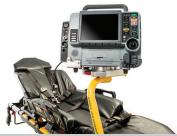

Bracket Pro Serie<sup>™</sup> 35 installed under the defibrillator

Defibrillator installed on the Bracket Pro Serie™ 35 and Standard Base

Defibrillator installed on the Bracket Pro Serie™ 35, Standard Base, and Safety Arm System