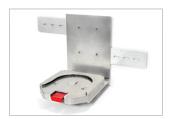

Swivel base 360° with locking system

Compact size

Quick release

Lightweight

Easy to carry

Easy access to all connectors and carry case bags

Match with other systems from Technimount System

Standard Base & Bracket Pro Serie™ 35 Assembled