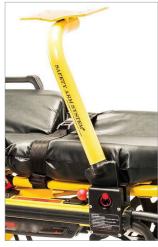

Standard Base & Bracket Pro Serie<sup>™</sup> 40 Assembled

Bracket Pro Serie<sup>™</sup> 40 installed on the defibrillator

Defibrillator installed on the Bracket Pro Serie™ 40 and Standard Base

Defibrillator installed on the Bracket Pro Serie™ 40, Standard Base, and Safety Arm System

### Other products Technimount System compatibles:

Wall Mount Pro

**Converter Pro** 

**Xtension Pro** 

Spacer Pro

Safety Arm System