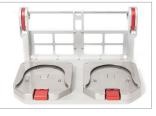

Standard Base & Bracket Pro Serie<sup>™</sup> 40 Assembled

Bracket Pro Serie<sup>™</sup> 40 installed on the defibrillator

Defibrillator installed on the Bracket Pro Serie™ 40 and Standard Base

Defibrillator installed on the Bracket Pro Serie™ 40, Standard Base, and Safety Arm System