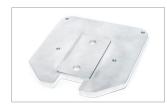

Standard Base & Bracket Pro Serie<sup>™</sup> 40 Assembled

Bracket Pro Serie<sup>™</sup> 40 installed on the defibrillator

Defibrillator installed on the Bracket Pro Serie™ 40 and Standard Base

Defibrillator installed on the Bracket Pro Serie™ 40, Standard Base, and Safety Arm System