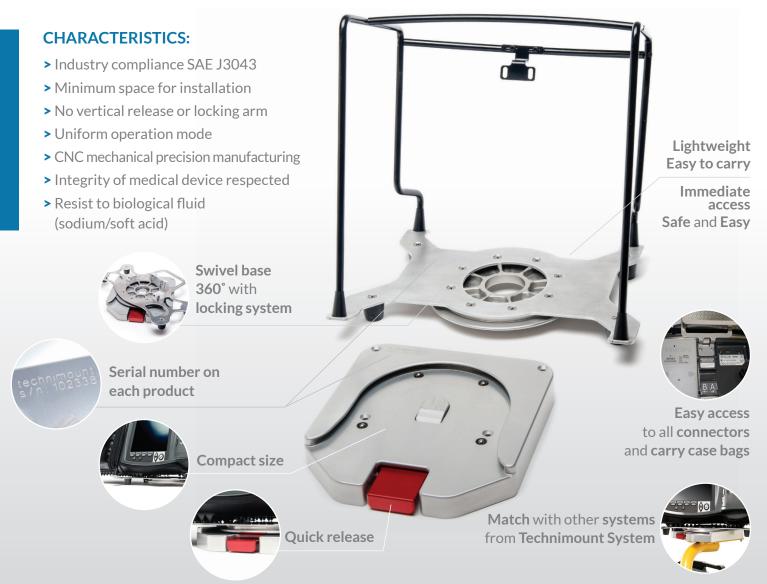

#### for PHILIPS® MRx

The Bracket Pro Serie<sup>™</sup> 40 is made to secure your HeartStart MRx monitor/defibrillator from Philips<sup>®</sup>. This mounting solution is certified according to the SAE J3043 regulation for ambulance equipment mount device or system. It provides safety to the patients, clinicians, and medical devices.

## Bracket Pro Series<sup>™</sup> 40

| Medical device                         | MRx from Philips <sup>®</sup>                              |                                                                           |
|----------------------------------------|------------------------------------------------------------|---------------------------------------------------------------------------|
| Market                                 | Emergency Medical Services (EMS) users                     |                                                                           |
| Part Number                            | 300-00-PHBG (complete bracket+ base)*                      |                                                                           |
| Industry compliance                    | SAE J3043 certified                                        |                                                                           |
| Application of use                     | > Wall mount                                               | > Stretcher System                                                        |
| Environment of use                     | <ul><li>&gt; Ambulances</li><li>&gt; Fire trucks</li></ul> | <ul><li>&gt; Intervention trucks</li><li>&gt; Military vehicles</li></ul> |
| Website product page<br>and spec sheet | www.technimount.com/our-products/bracket-pro-serie-40/     |                                                                           |