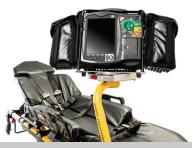

Standard Base & Bracket Pro Serie<sup>™</sup> 40 Assembled

Bracket Pro Serie<sup>™</sup> 40 installed on the defibrillator

Defibrillator installed on the Bracket Pro Serie™ 40 and Standard Base

Defibrillator installed on the Bracket Pro Serie™ 40, Standard Base, and Safety Arm System