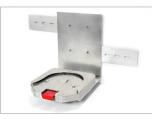

Standard Base & Bracket Pro Serie<sup>™</sup> 40 Assembled

Bracket Pro Serie<sup>™</sup> 40 installed on the defibrillator

Defibrillator installed on the Bracket Pro Serie™ 40 and Standard Base

Defibrillator installed on the Bracket Pro Serie™ 40, Standard Base, and Safety Arm System