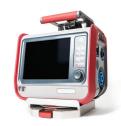

Standard Base & Bracket Pro Serie<sup>™</sup> 60 Assembled

Bracket Pro Serie<sup>™</sup> 60 installed under the ventilator

Ventilator installed on the Bracket Pro Serie<sup>™</sup> 60 and Standard Base

Ventilator installed on the Bracket Pro Serie<sup>™</sup> 60, Standard Base, and **Xtension Pro** 