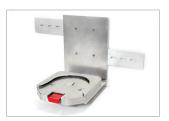

## Bracket Pro Serie<sup>™</sup> 60

For use with HAMILTON MEDICAL® **HAMILTON-T1** 

The Bracket Pro Serie<sup>™</sup> 60 is made to secure your HAMILTON-T1 ventilator from Hamilton Medical<sup>®</sup>. This mounting solution is compliant with the SAE-J3043 regulation for ambulance equipment mount device or system. It provides safety to the patients, clinicians, and medical devices.

## **CHARACTERISTICS:**

- > Industry compliance SAE J3043
- > Minimum space for installation
- > Many attachment points providing more safety
- > Option for vertical installation
- > Uniform operation mode
- > CNC mechanical precision manufacturing
- > Integrity of medical device respected

> Resist to biological fluid (sodium/soft acid)

Swivel base 360° with

Serial number engraved on each product

Easy to carry

Immediate access Safe and Easy

Easy access to all connectors

Accessible for device maintenance