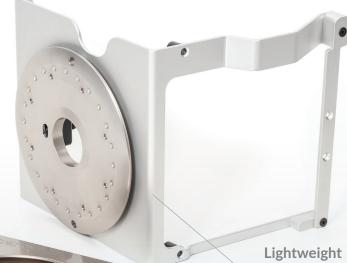

## Bracket Pro Serie<sup>™</sup> 60

For use with HAMILTON MEDICAL® **HAMILTON-T1** 

The Bracket Pro Serie<sup>™</sup> 60 is made to secure your HAMILTON-T1 ventilator from Hamilton Medical<sup>®</sup>. This mounting solution is compliant with the SAE-J3043 regulation for ambulance equipment mount device or system. It provides safety to the patients, clinicians, and medical devices.

## **CHARACTERISTICS:**

- > Industry compliance SAE J3043
- > Minimum space for installation
- > Many attachment points providing more safety
- > Option for vertical installation
- > Uniform operation mode
- > CNC mechanical precision manufacturing
- > Integrity of medical device respected