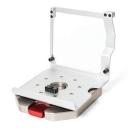

## Bracket Pro Serie<sup>™</sup> 60

For use with HAMILTON MEDICAL® **HAMILTON-T1** 

The Bracket Pro Serie<sup>™</sup> 60 is made to secure your HAMILTON-T1 ventilator from Hamilton Medical<sup>®</sup>. This mounting solution is compliant with the SAE-J3043 regulation for ambulance equipment mount device or system. It provides safety to the patients, clinicians, and medical devices.

Standard Base & Bracket Pro Serie<sup>™</sup> 60 Assembled

Bracket Pro Serie<sup>™</sup> 60 installed under the ventilator

Ventilator installed on the Bracket Pro Serie<sup>™</sup> 60 and Standard Base

Ventilator installed on the Bracket Pro Serie<sup>™</sup> 60, Standard Base, and **Xtension Pro** 