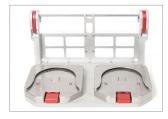

Standard Base & Bracket Pro Serie<sup>™</sup> 60 Assembled

Bracket Pro Serie<sup>™</sup> 60 installed under the ventilator

Ventilator installed on the Bracket Pro Serie<sup>™</sup> 60 and Standard Base

Ventilator installed on the Bracket Pro Serie<sup>™</sup> 60, Standard Base, and **Xtension Pro** 