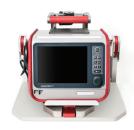

Standard Base & Bracket Pro Serie<sup>™</sup> 60 Assembled

Bracket Pro Serie<sup>™</sup> 60 installed under the ventilator

Ventilator installed on the Bracket Pro Serie<sup>™</sup> 60 and Standard Base

Ventilator installed on the Bracket Pro Serie<sup>™</sup> 60, Standard Base, and **Xtension Pro** 