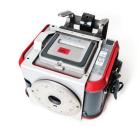

Standard Base & Bracket Pro Serie<sup>™</sup> 60 Assembled

Bracket Pro Serie<sup>™</sup> 60 installed under the ventilator

Ventilator installed on the Bracket Pro Serie<sup>™</sup> 60 and Standard Base

Ventilator installed on the Bracket Pro Serie<sup>™</sup> 60, Standard Base, and **Xtension Pro** 