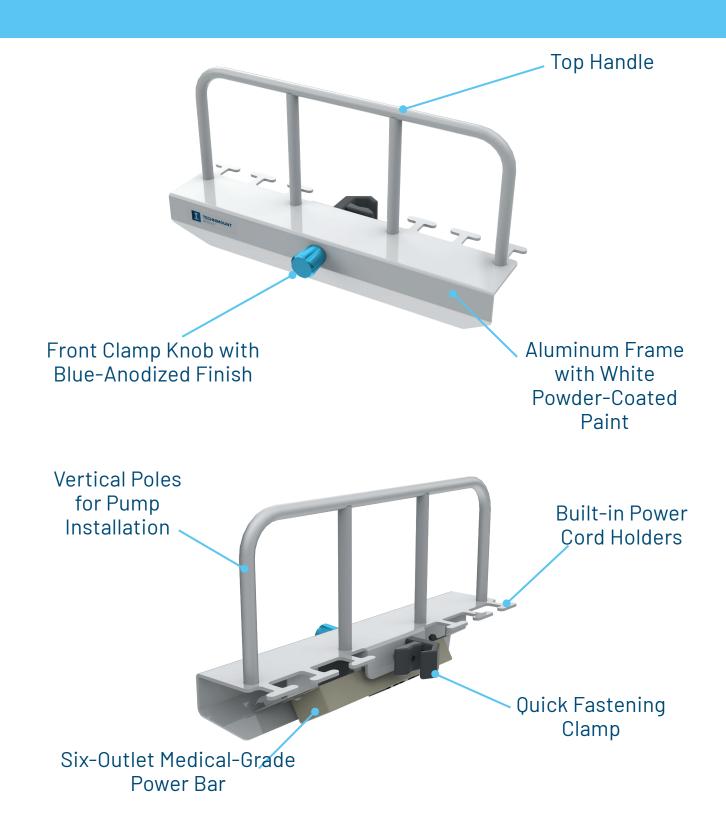

### **PRODUCT ILLUSTRATION**

#### **FEATURES**

- Horizontal design to secure pumps on IV poles
- Innovative Front Clamp Knob and Quick Fastening Clamp
- Large top handle for transport and narrow support plate
- Built-in power cord cable holder and integrated 6-outlet medical-grade power bar
- Made from high-resistance aluminum with white powdercoated paint
- Compatible with Technimount Medical and generic IV

#### **BENEFITS**

- Securely carries up to four pumps simultaneously on an IV pole
- Fast and easy installation and removal of the Pump Carrier from the IV Stand
- Lightweight and robust design allows for easy handling
- Enhances power cord management reducing potential tripping hazard
- Easy to clean and disinfect, resistant to biological fluids and a wide range disinfectant solutions
- Increased flexibility due to its universal clamp