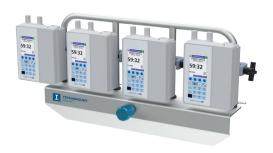

## MAKING HEALTHCARE PRACTICES MORE EFFICIENT

The Pump Carrier - 254 is a lightweight and durable solution used to mount horizontally up to four pumps in clinical and hospital environments.

Its revolutionary Front Clamp Knob is easy to access and makes it faster to install and remove the Pump Carrier from an IV Stand. Its integrated 6-outlet medical-grade power bar allows for efficient cable management.

#### **BENEFITS**

- Securely carries up to four pumps simultaneously on an IV pole
- Fast and easy installation and removal of the Pump Carrier from the IV Stand
- Lightweight and robust design allows for easy handling
- Enhances power cord management reducing potential tripping hazard
- Easy to clean and disinfect, resistant to biological fluids and a wide range disinfectant solutions
- Increased flexibility due to its universal clamp