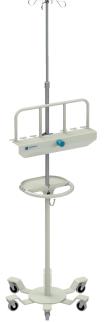

## MAKING HEALTHCARE PRACTICES MORE EFFICIENT

The Pump Carrier - 254 is a lightweight and durable solution used to mount horizontally up to four pumps in clinical and hospital environments.

Its revolutionary Front Clamp Knob is easy to access and makes it faster to install and remove the Pump Carrier from an IV Stand. Its integrated 6-outlet medical-grade power bar allows for efficient cable management.

#### **BENEFITS**

- Securely carries up to four pumps simultaneously on an IV pole
- Fast and easy installation and removal of the Pump Carrier from the IV Stand
- Lightweight and robust design allows for easy handling
- Enhances power cord management reducing potential tripping hazard
- Easy to clean and disinfect, resistant to biological fluids and a wide range disinfectant solutions
- Increased flexibility due to its universal clamp