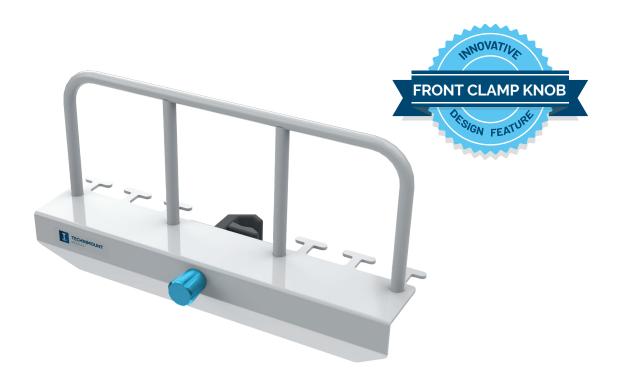

## MAKING HEALTHCARE PRACTICES MORE EFFICIENT

The Pump Carrier - 254 is a lightweight and durable solution used to mount horizontally up to four pumps in clinical and hospital environments.

Its revolutionary Front Clamp Knob is easy to access and makes it faster to install and remove the Pump Carrier from an IV Stand. Its integrated 6-outlet medical-grade power bar allows for efficient cable management.

#### **FEATURES**

- Horizontal design to secure pumps on IV poles
- Innovative Front Clamp Knob and Quick Fastening Clamp
- Large top handle for transport and narrow support plate
- Built-in power cord cable holder and integrated 6-outlet medical-grade power bar
- Made from high-resistance aluminum with white powdercoated paint
- Compatible with Technimount Medical and generic IV