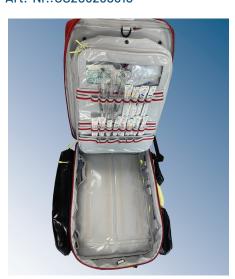

# PAX CENTER PANEL INFUSION INTUBATION FOR KOUP

The equipment for intubation is housed and protected in the center panel. Once opened, everything is well-organised and visible right in front of you.

Art.-Nr.:US206260310