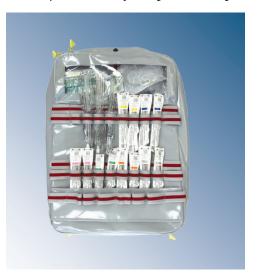

#### PAX INTUBATION BAG XL

Very sturdy bag for the intubation set with variable loops and a folder type space which neatly organizes endotracheal tubes.

Art.-Nr.:US202070307