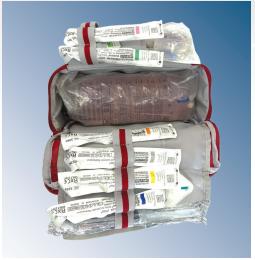

## PAX INFUSION BAG XL

The Pax Infusion Bag XL permits the transport in a well-organized maner of all the equipment necessary to install many intravenous lines: catheters, tubing, IV bags, tourniquet, tape, etc.

Art.-Nr.:US202060301