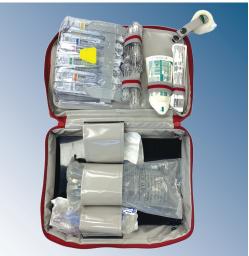

## PAX INFUSION BAG XL

The Pax Infusion Bag XL permits the transport in a well-organized maner of all the equipment necessary to install many intravenous lines: catheters, tubing, IV bags, tourniquet, tape, etc.

Art.-Nr.:US202060301