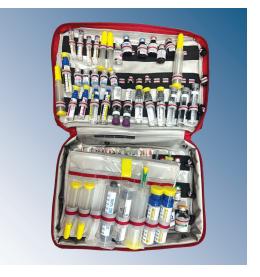

#### PAX AMPOULE HOLDER XL

The XL size PAX ampoule holder provides space for up to 75 1-2 ml ampoules, 25 5 ml ampoules, 16 10 ml ampoules and up to 8 injection ampoules.

Art.-Nr.:US200940301