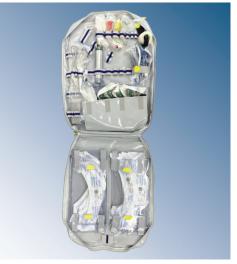

# PAX CENTER PANEL INFUSION INTUBATION FOR KOUP

The equipment for intubation is housed and protected in the center panel. Once opened, everything is well-organised and visible right in front of you.

Art.-Nr.:US206260310