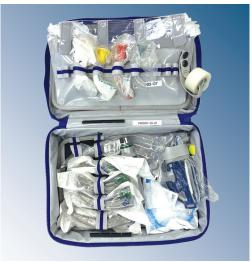

## PAX INFUSION BAG XL

The Pax Infusion Bag XL permits the transport in a well-organized maner of all the equipment necessary to install many intravenous lines: catheters, tubing, IV bags, tourniquet, tape, etc.

Art.-Nr.:US202060301