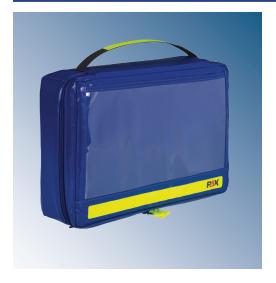

## PAX INFUSION BAG XL

The Pax Infusion Bag XL permits the transport in a well-organized maner of all the equipment necessary to install many intravenous lines: catheters, tubing, IV bags, tourniquet, tape, etc.

Art.-Nr.:US202060301