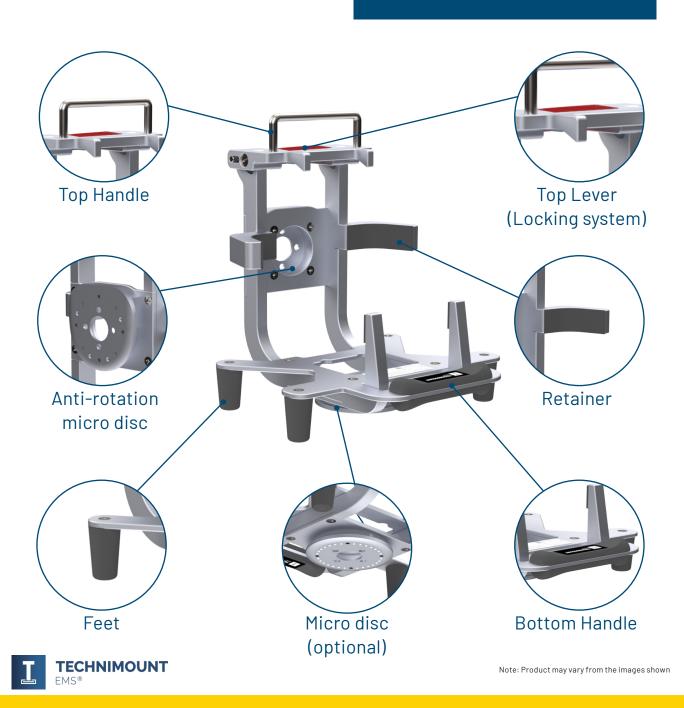

#### **Product Components**

The Bracket Pro Serie 61-GR is a mounting solution designed for the Hamilton-H900 humidifier during EMS and critical care transport.

Equipped with a bottom and back micro disc, this bracket offers quick and easy installation in various mounting configurations, facilitating a seamless continuum of care.

# FEATURES 8 BENEFITS

- Allows full access to the ventilator's connectors and tubings at all times, helping maintain crucial patient connections.
- Bracket retains and protects the Hamilton-H900 reservoir during transport.
- Equipped with a micro disc (1 or 2) for various mounting configurations on surfaces, stretchers, and wall mounts, accommodating different patient needs during transport.
- Quick release mechanism to easily open the top lever of the bracket to insert or remove the humidifier.
- Durable feet to stabilize the bracket on any flat surface.
- Top and bottom handles allowing efficient installation and removal of the bracket from the base for quick deployment in emergencies.
- Tested in compliance with the highest industry safety standards for the ground transport of medical devices, SAE J3043.