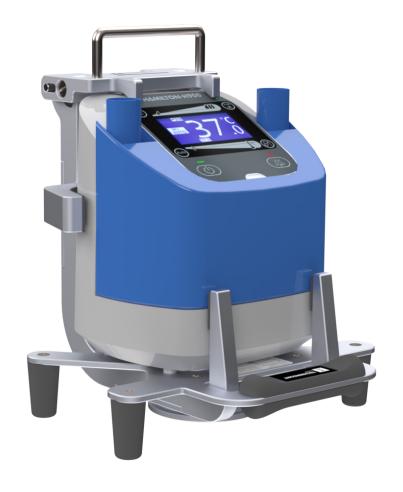

MOUNTING SYSTEM FOR THE GROUND TRANSPORT OF THE HAMILTON-H900 HUMIDIFIER

SAFETY AND FLEXIBILITY
WHERE IT MATTERS MOST

#### **Product Components**

The Bracket Pro Serie 61-GR is a mounting solution designed for the Hamilton-H900 humidifier during EMS and critical care transport.

Equipped with a bottom and back micro disc, this bracket offers quick and easy installation in various mounting configurations, facilitating a seamless continuum of care.